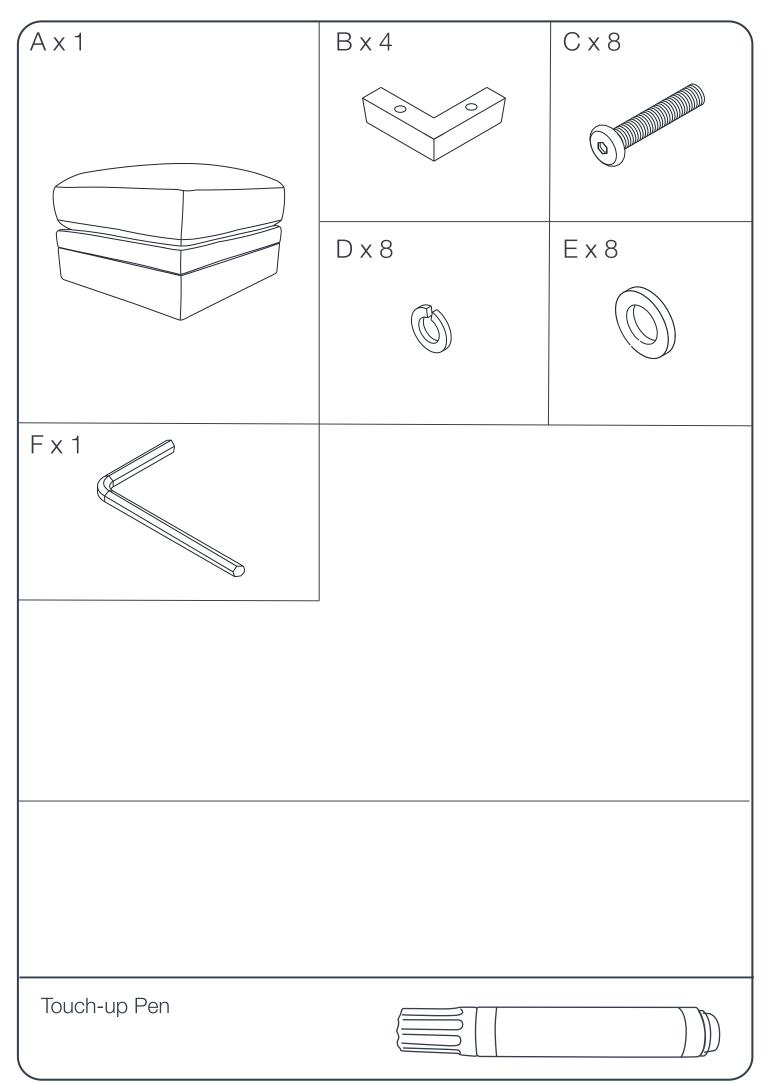

## Assembly Instructions MFR# 9S208-500-7 Leather Ottoman

**IMPORTANT,** RETAIN FOR FUTURE REFERENCE: READ CAREFULLY For more information, visit: **www.northridge-home.com** 

For parts or customer service call: 1-866-387-8065
Or email: info@northridge-home.com
(English, French and Spanish languages spoken)
Monday-Friday 8am - 8pm (EST).
Telephone number is only valid in the United States and Canada.