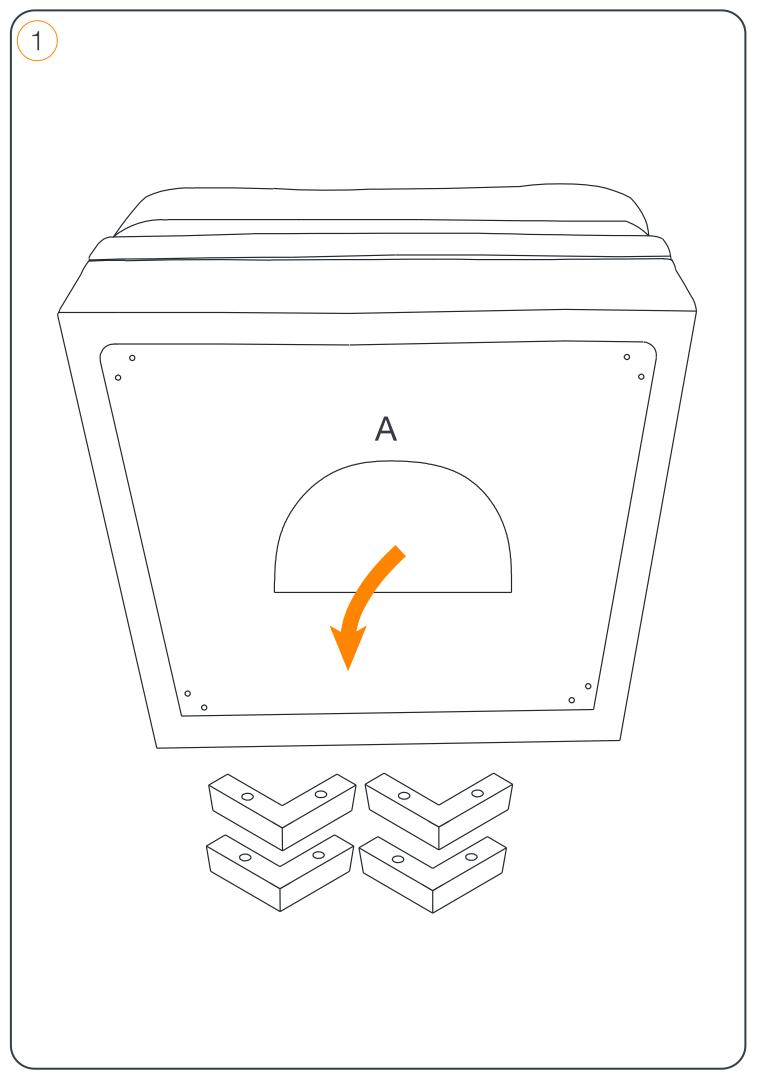

## Assembly Instructions MFR# 9S208-500-7 Leather Ottoman

**IMPORTANT,** RETAIN FOR FUTURE REFERENCE: READ CAREFULLY For more information, visit: **www.northridge-home.com** 

For parts or customer service call: 1-866-387-8065
Or email: info@northridge-home.com
(English, French and Spanish languages spoken)
Monday-Friday 8am - 8pm (EST).
Telephone number is only valid in the United States and Canada.