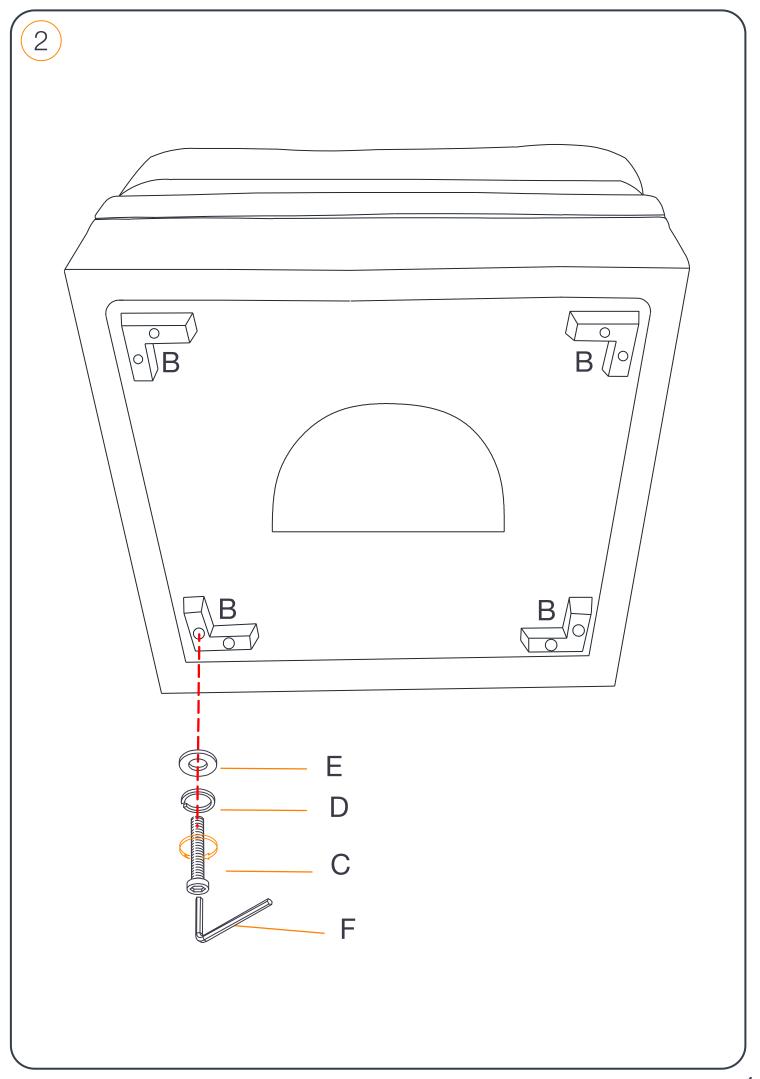

## Assembly Instructions MFR# 9S208-500-7 Leather Ottoman

**IMPORTANT,** RETAIN FOR FUTURE REFERENCE: READ CAREFULLY For more information, visit: **www.northridge-home.com** 

For parts or customer service call: 1-866-387-8065
Or email: info@northridge-home.com
(English, French and Spanish languages spoken)
Monday-Friday 8am - 8pm (EST).
Telephone number is only valid in the United States and Canada.