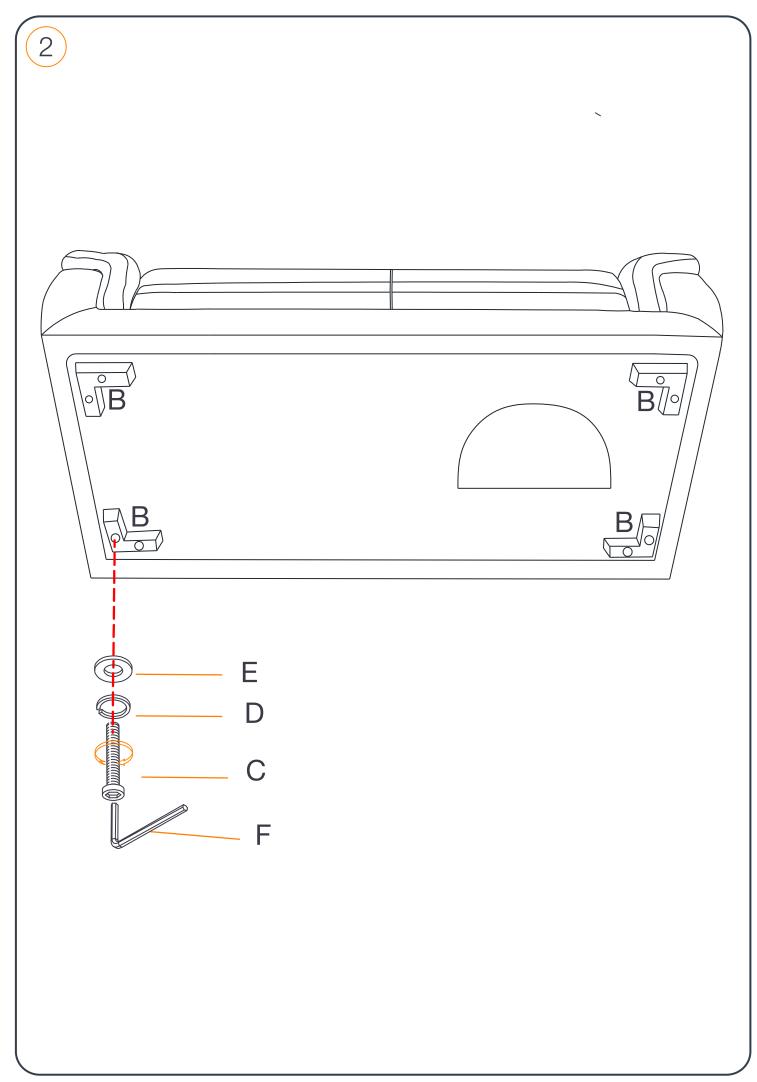

Assembly Instructions MFR# 9S208-2000-7 Leather Loveseat





**IMPORTANT,** RETAIN FOR FUTURE REFERENCE: READ CAREFULLY For more information, visit: **www.northridge-home.com** 

For parts or customer service call: **1-866-387-8065** Or email: **info@northridge-home.com** (English, French and Spanish languages spoken) Monday-Friday 8am - 8pm (EST). Telephone number is only valid in the United States and Canada.

WARNING: Small parts choking hazard

## Care & Cleaning

- Avoid exposing furniture directly to sunlight or heating and air conditioning outlets.

- Exposure to sunlight or heating and air conditioning outlets will fade/damage leather.

- Wipe gently with a damp soft cloth to remove dust, dirt and any buildup.

- Wipe the leather with a professional cleanser.