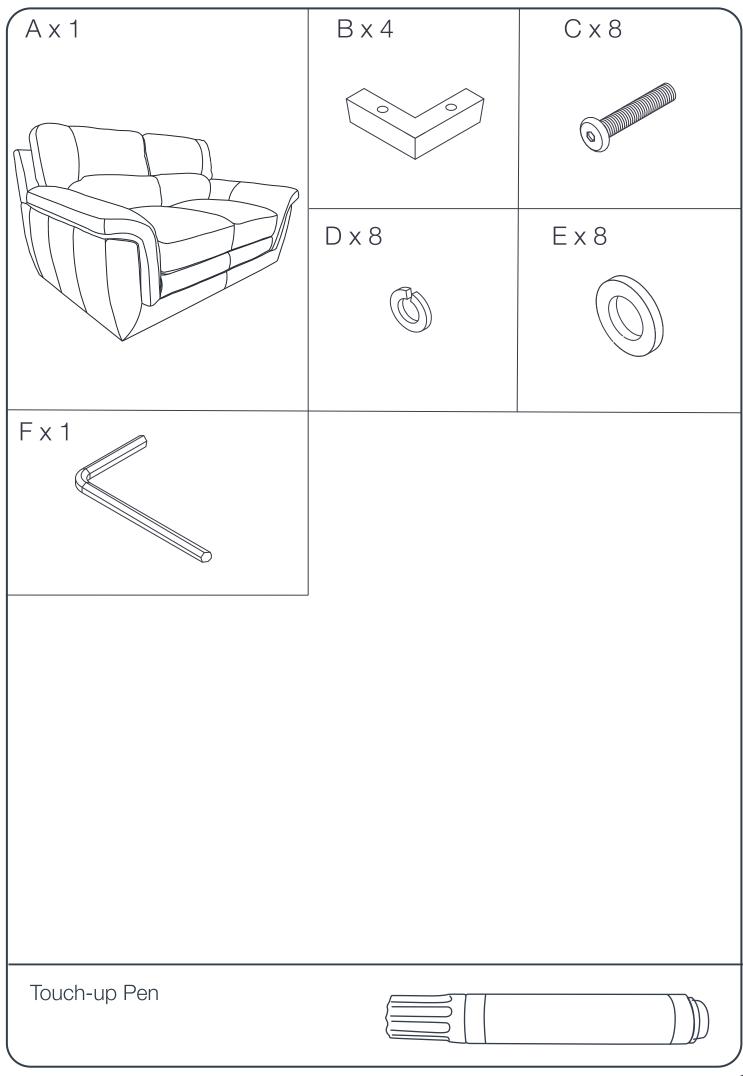

Assembly Instructions MFR# 9S208-2000-7 Leather Loveseat





**IMPORTANT,** RETAIN FOR FUTURE REFERENCE: READ CAREFULLY For more information, visit: **www.northridge-home.com** 

For parts or customer service call: **1-866-387-8065** Or email: **info@northridge-home.com** (English, French and Spanish languages spoken) Monday-Friday 8am - 8pm (EST). Telephone number is only valid in the United States and Canada.

WARNING: Small parts choking hazard

## Care & Cleaning

- Avoid exposing furniture directly to sunlight or heating and air conditioning outlets.

- Exposure to sunlight or heating and air conditioning outlets will fade/damage leather.

- Wipe gently with a damp soft cloth to remove dust, dirt and any buildup.

- Wipe the leather with a professional cleanser.