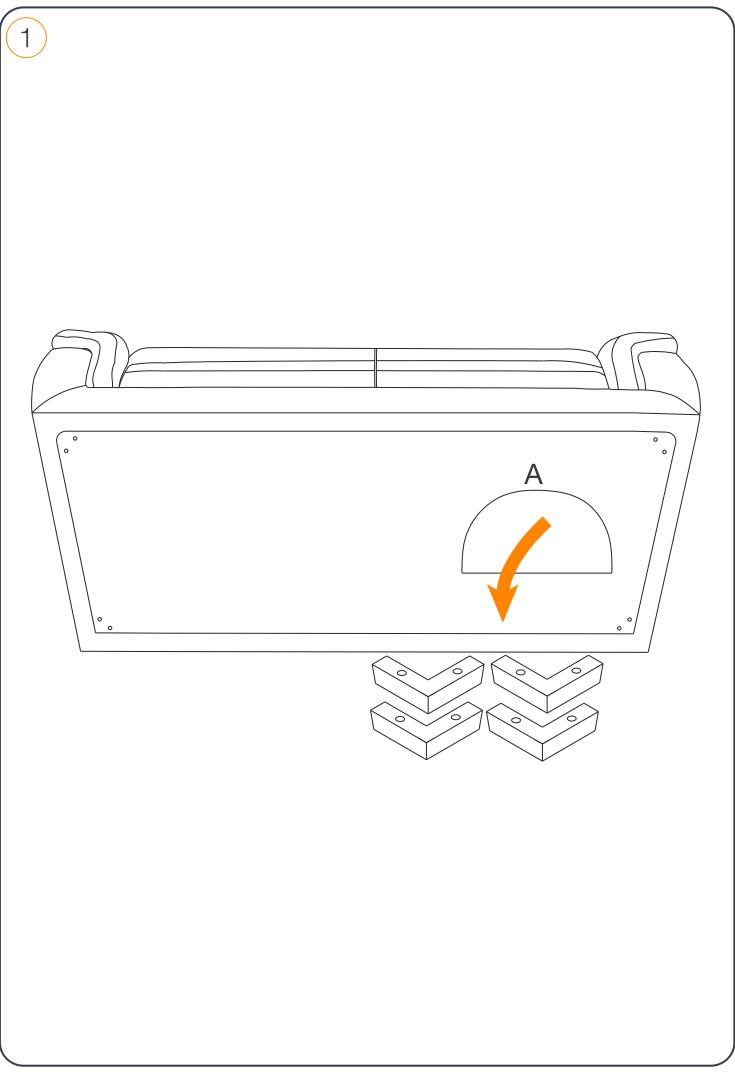

Assembly Instructions MFR# 9S208-2000-7 Leather Loveseat





**IMPORTANT,** RETAIN FOR FUTURE REFERENCE: READ CAREFULLY For more information, visit: **www.northridge-home.com** 

For parts or customer service call: **1-866-387-8065** Or email: **info@northridge-home.com** (English, French and Spanish languages spoken) Monday-Friday 8am - 8pm (EST). Telephone number is only valid in the United States and Canada.

WARNING: Small parts choking hazard

## Care & Cleaning

- Avoid exposing furniture directly to sunlight or heating and air conditioning outlets.

- Exposure to sunlight or heating and air conditioning outlets will fade/damage leather.

- Wipe gently with a damp soft cloth to remove dust, dirt and any buildup.

- Wipe the leather with a professional cleanser.