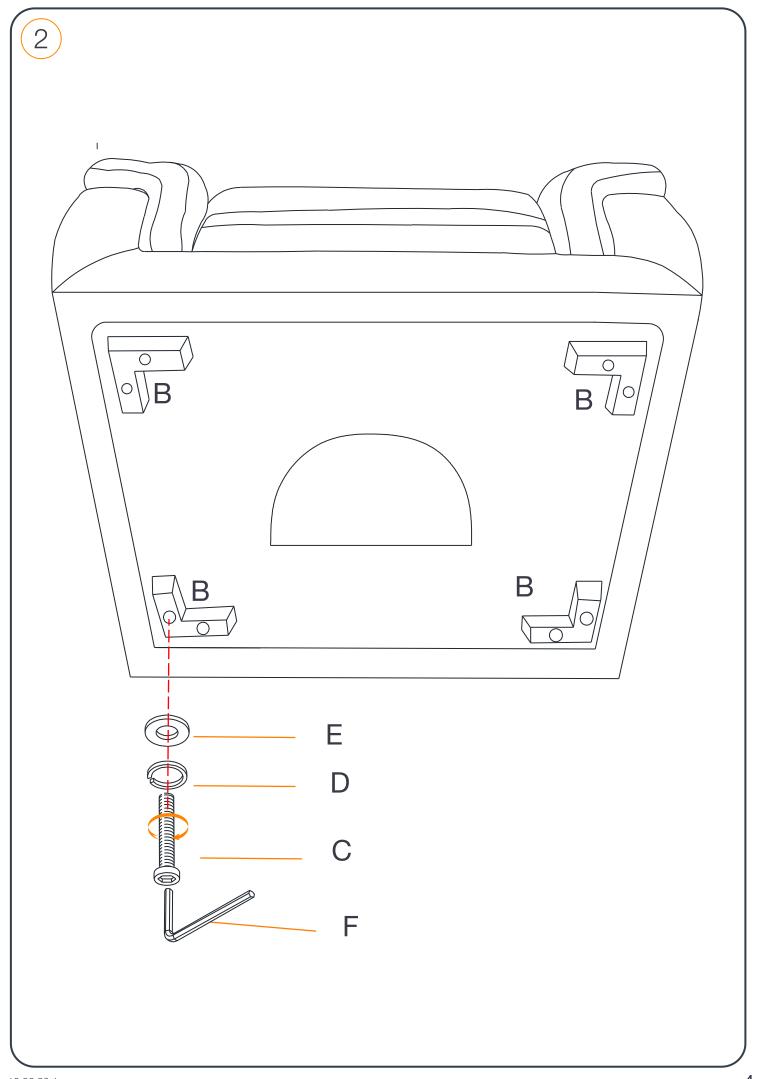

## Assembly Instructions MFR# 9S208-1000-7 Leather Chair

**IMPORTANT,** RETAIN FOR FUTURE REFERENCE: READ CAREFULLY For more information, visit: **www.northridge-home.com** 

For parts or customer service call: 1-866-387-8065
Or email: info@northridge-home.com
(English, French and Spanish languages spoken)
Monday-Friday 8am - 8pm (EST).
Telephone number is only valid in the United States and Canada.