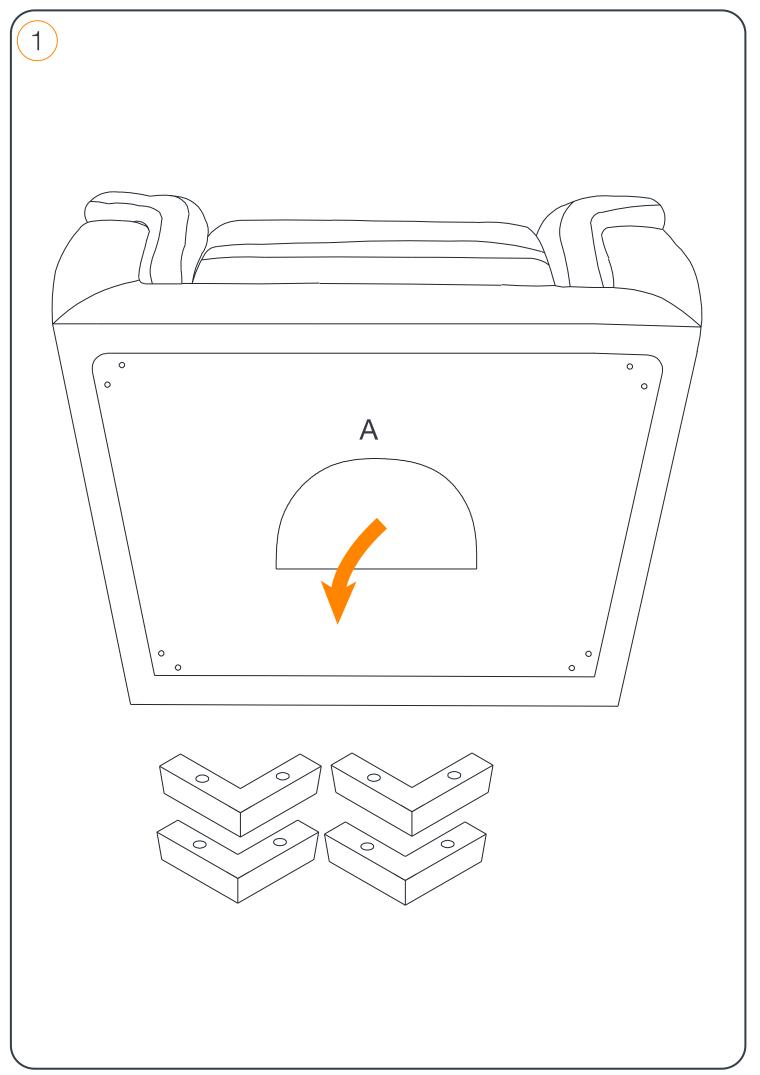

## Assembly Instructions MFR# 9S208-1000-7 Leather Chair







**IMPORTANT,** RETAIN FOR FUTURE REFERENCE: READ CAREFULLY For more information, visit: **www.northridge-home.com** 

For parts or customer service call: 1-866-387-8065
Or email: info@northridge-home.com
(English, French and Spanish languages spoken)
Monday-Friday 8am - 8pm (EST).
Telephone number is only valid in the United States and Canada.

**WARNING:** Small parts choking hazard

## Care & Cleaning

- Avoid exposing furniture directly to sunlight or heating and air conditioning outlets.
- Exposure to sunlight or heating and air conditioning outlets will fade/damage leather.
  - Wipe gently with a damp soft cloth to remove dust, dirt and any buildup.
    - Wipe the leather with a professional cleanser.