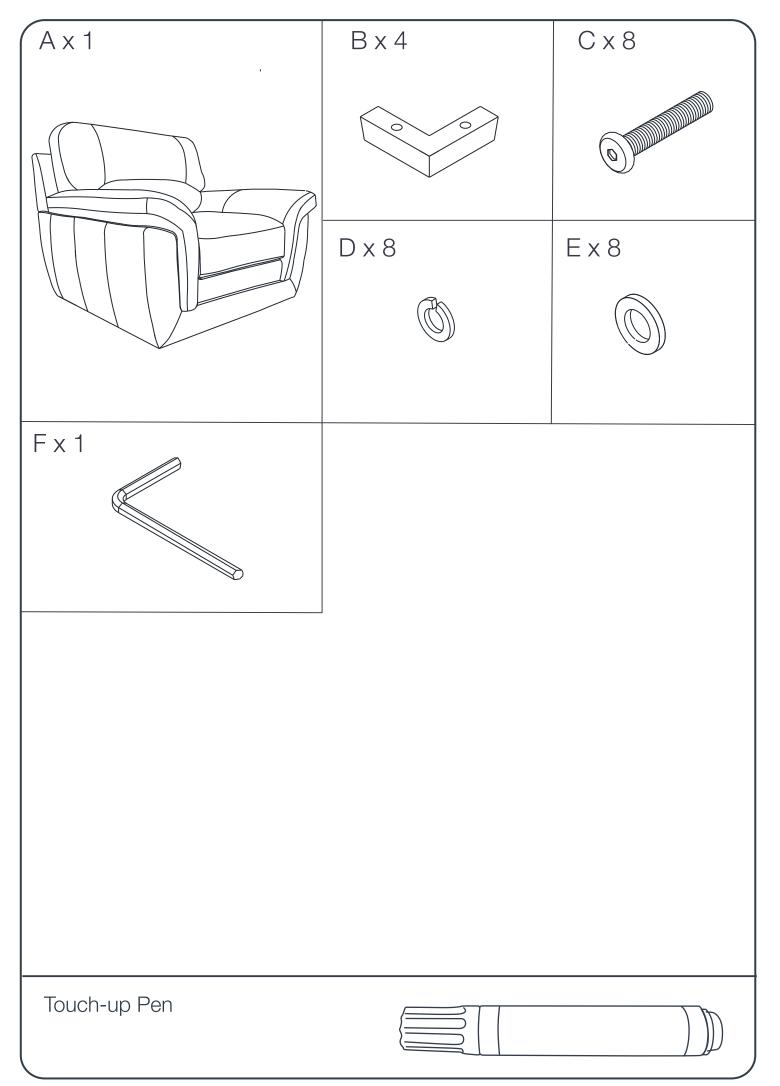

## Assembly Instructions MFR# 9S208-1000-7 Leather Chair







**IMPORTANT,** RETAIN FOR FUTURE REFERENCE: READ CAREFULLY For more information, visit: **www.northridge-home.com** 

For parts or customer service call: 1-866-387-8065
Or email: info@northridge-home.com
(English, French and Spanish languages spoken)
Monday-Friday 8am - 8pm (EST).
Telephone number is only valid in the United States and Canada.

**WARNING:** Small parts choking hazard

## Care & Cleaning

- Avoid exposing furniture directly to sunlight or heating and air conditioning outlets.
- Exposure to sunlight or heating and air conditioning outlets will fade/damage leather.
  - Wipe gently with a damp soft cloth to remove dust, dirt and any buildup.
    - Wipe the leather with a professional cleanser.