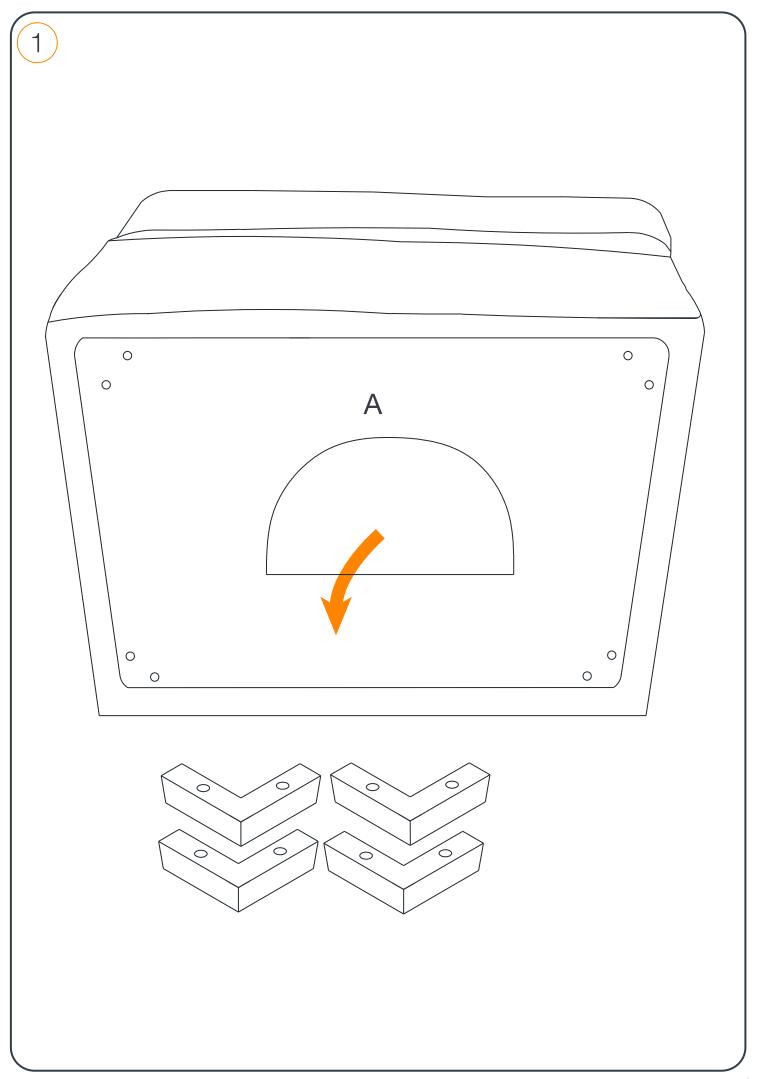

## Assembly Instructions MFR# 9S207-500-1 Leather Ottoman

**IMPORTANT,** RETAIN FOR FUTURE REFERENCE: READ CAREFULLY For more information, visit: **www.northridge-home.com** 

For parts or customer service call: 1-866-387-8065
Or email: info@northridge-home.com
(English, French and Spanish languages spoken)
Monday-Friday 8am - 8pm (EST).
Telephone number is only valid in the United States and Canada.