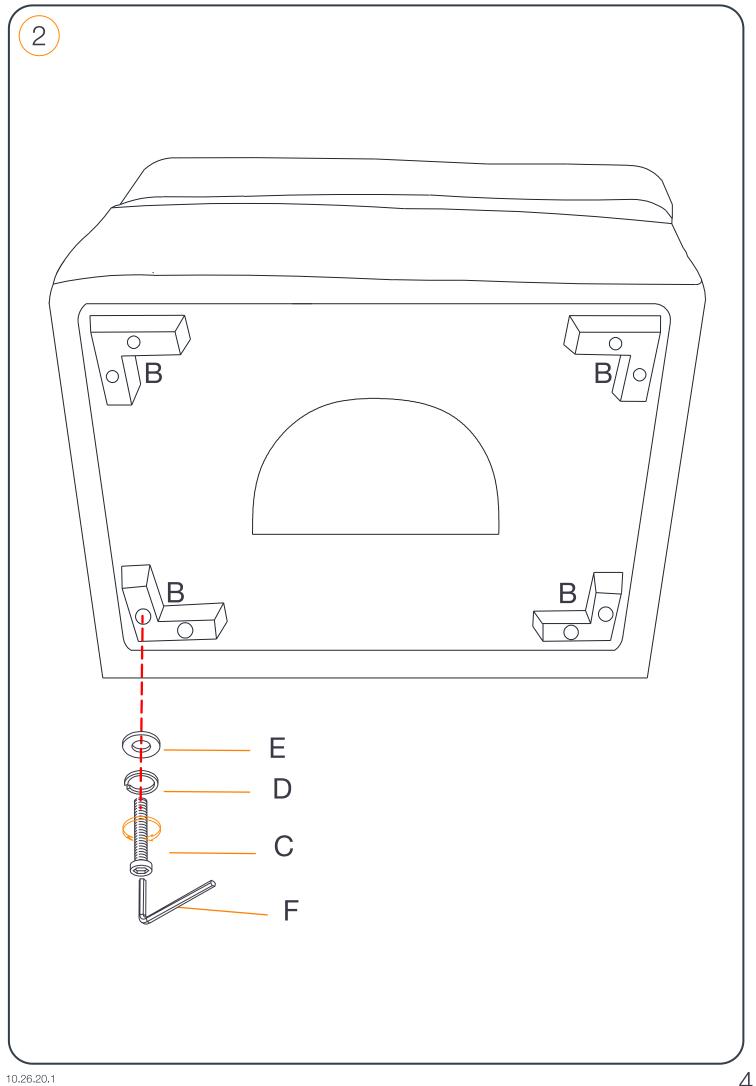

## Assembly Instructions MFR# 9S207-500-1 Leather Ottoman





**IMPORTANT,** RETAIN FOR FUTURE REFERENCE: READ CAREFULLY For more information, visit: **www.northridge-home.com** 

For parts or customer service call: 1-866-387-8065
Or email: info@northridge-home.com
(English, French and Spanish languages spoken)
Monday-Friday 8am - 8pm (EST).
Telephone number is only valid in the United States and Canada.

WARNING: Small parts choking hazard

## Care & Cleaning

- Avoid exposing furniture directly to sunlight or heating and air conditioning outlets.
- Exposure to sunlight or heating and air conditioning outlets will fade/damage leather.
  - Wipe gently with a damp soft cloth to remove dust, dirt and any buildup.
    - Wipe the leather with a professional cleanser.

10.26.20.1