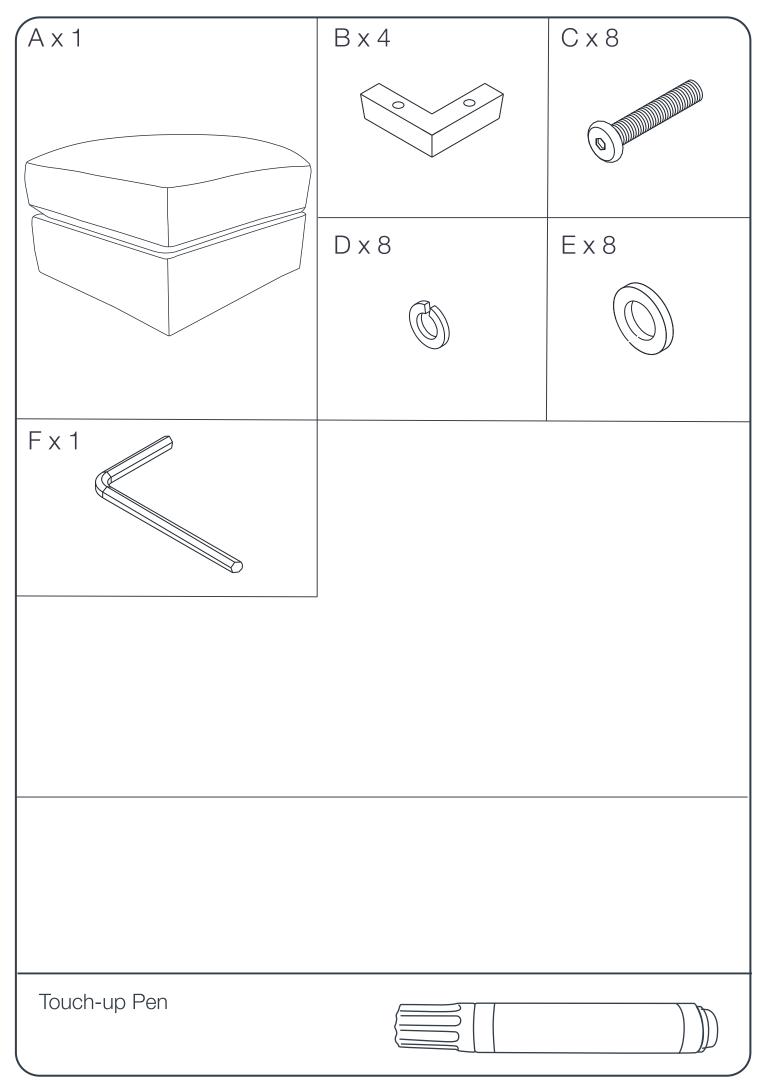

## Assembly Instructions MFR# 9S207-500-1 Leather Ottoman

**IMPORTANT,** RETAIN FOR FUTURE REFERENCE: READ CAREFULLY For more information, visit: **www.northridge-home.com** 

For parts or customer service call: 1-866-387-8065
Or email: info@northridge-home.com
(English, French and Spanish languages spoken)
Monday-Friday 8am - 8pm (EST).
Telephone number is only valid in the United States and Canada.