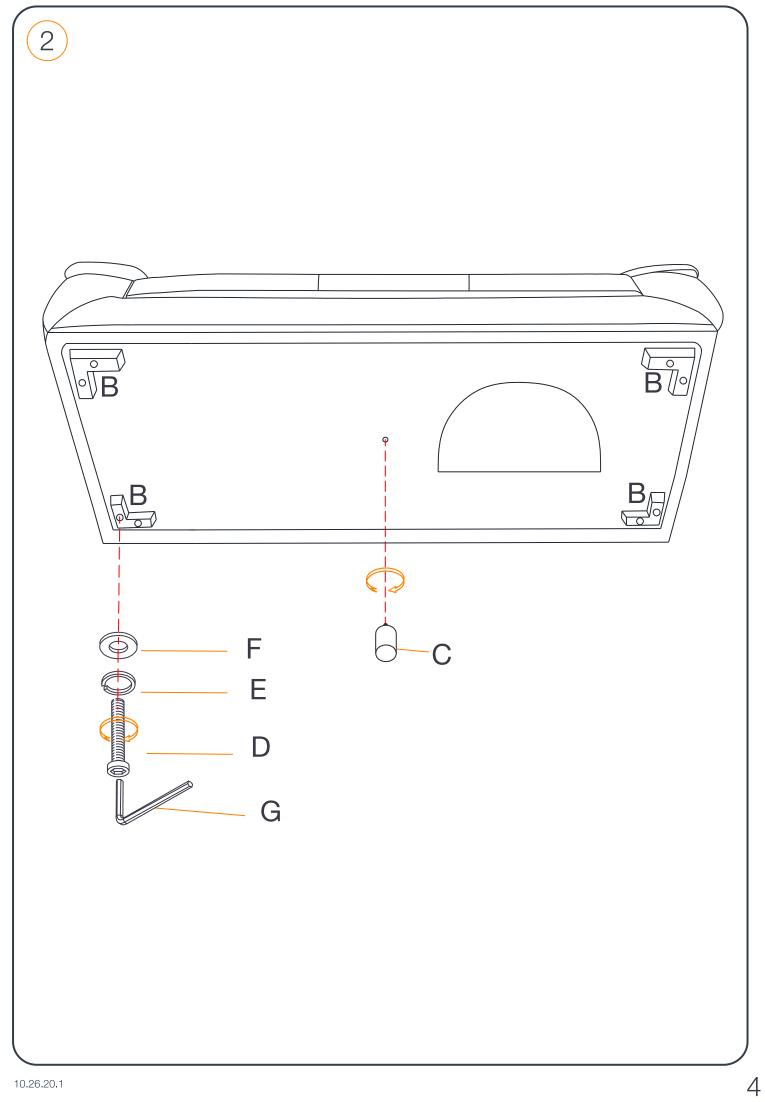

## Assembly Instructions MFR# 9S207-3000-1 Leather Sofa

**IMPORTANT,** RETAIN FOR FUTURE REFERENCE: READ CAREFULLY For more information, visit: **www.northridge-home.com** 

For parts or customer service call: 1-866-387-8065
Or email: info@northridge-home.com
(English, French and Spanish languages spoken)
Monday-Friday 8am - 8pm (EST).
Telephone number is only valid in the United States and Canada.