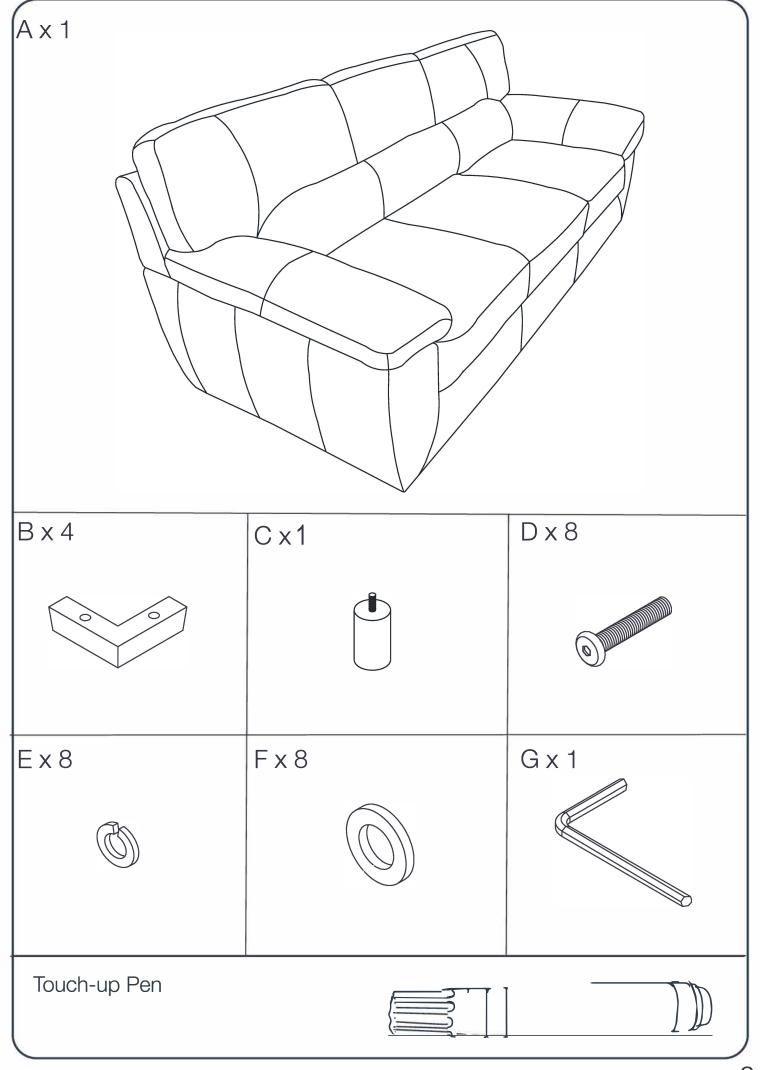

## Assembly Instructions MFR# 9S207-3000-1 Leather Sofa

**IMPORTANT,** RETAIN FOR FUTURE REFERENCE: READ CAREFULLY For more information, visit: **www.northridge-home.com** 

For parts or customer service call: 1-866-387-8065
Or email: info@northridge-home.com
(English, French and Spanish languages spoken)
Monday-Friday 8am - 8pm (EST).
Telephone number is only valid in the United States and Canada.