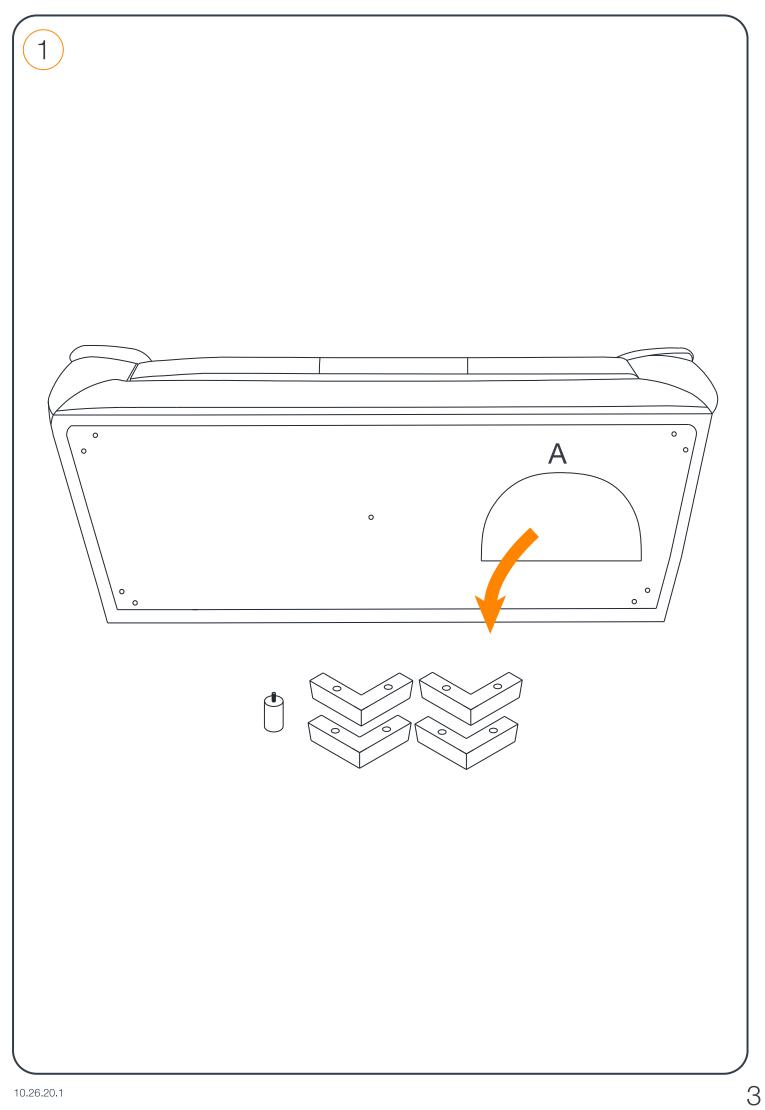

## Assembly Instructions MFR# 9S207-3000-1 Leather Sofa





**IMPORTANT,** RETAIN FOR FUTURE REFERENCE: READ CAREFULLY For more information, visit: **www.northridge-home.com** 

For parts or customer service call: 1-866-387-8065
Or email: info@northridge-home.com
(English, French and Spanish languages spoken)
Monday-Friday 8am - 8pm (EST).
Telephone number is only valid in the United States and Canada.

WARNING: Small parts choking hazard

## Care & Cleaning

- Avoid exposing furniture directly to sunlight or heating and air conditioning outlets.
- Exposure to sunlight or heating and air conditioning outlets will fade/damage leather.
  - Wipe gently with a damp soft cloth to remove dust, dirt and any buildup.
    - Wipe the leather with a professional cleanser.

10.26.20.1