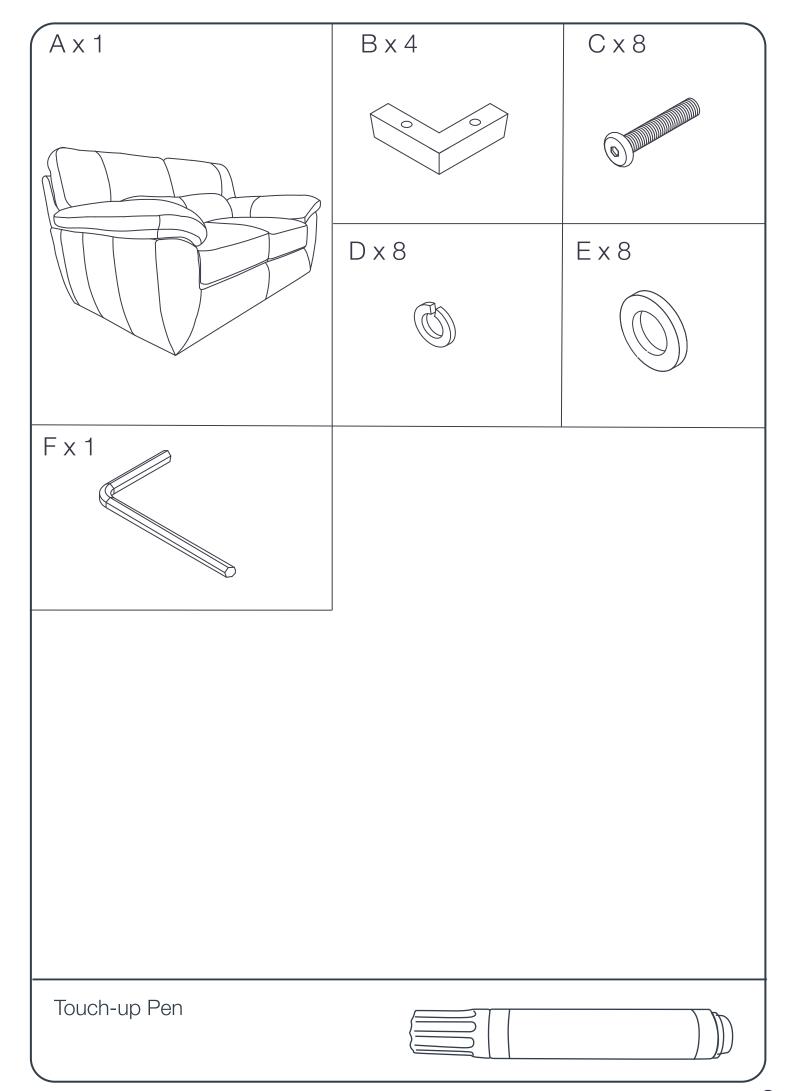

## Assembly Instructions MFR# 9S207-2000-1 Leather Loveseat

**IMPORTANT,** RETAIN FOR FUTURE REFERENCE: READ CAREFULLY For more information, visit: **www.northridge-home.com** 

For parts or customer service call: 1-866-387-8065
Or email: info@northridge-home.com
(English, French and Spanish languages spoken)
Monday-Friday 8am - 8pm (EST).
Telephone number is only valid in the United States and Canada.