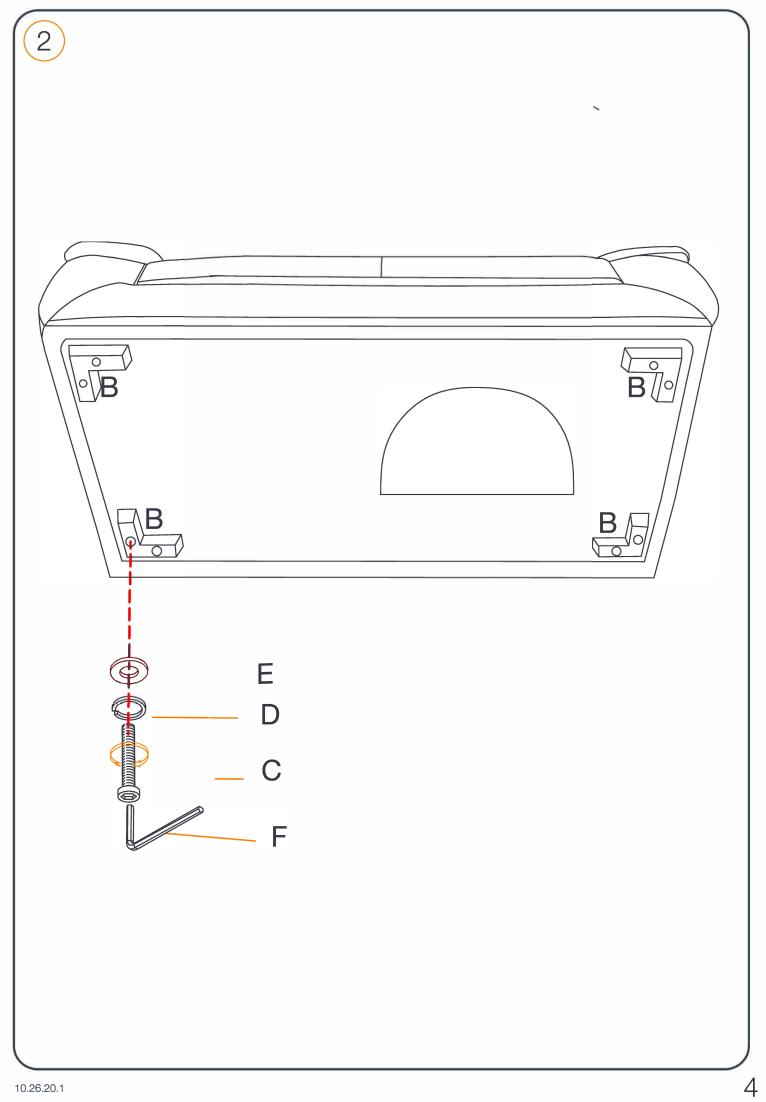

## Assembly Instructions MFR# 9S207-2000-1 Leather Loveseat

**IMPORTANT,** RETAIN FOR FUTURE REFERENCE: READ CAREFULLY For more information, visit: **www.northridge-home.com** 

For parts or customer service call: 1-866-387-8065
Or email: info@northridge-home.com
(English, French and Spanish languages spoken)
Monday-Friday 8am - 8pm (EST).
Telephone number is only valid in the United States and Canada.