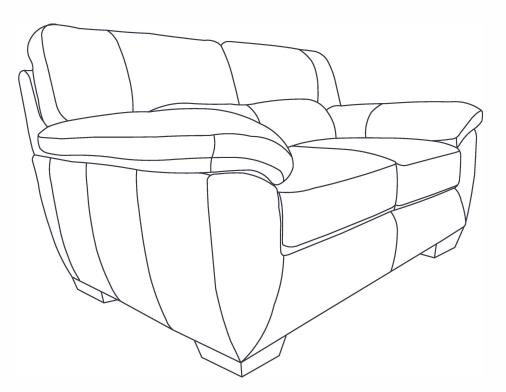

## Assembly Instructions MFR# 9S207-2000-1 Leather Loveseat

**IMPORTANT,** RETAIN FOR FUTURE REFERENCE: READ CAREFULLY For more information, visit: **www.northridge-home.com** 

For parts or customer service call: 1-866-387-8065
Or email: info@northridge-home.com
(English, French and Spanish languages spoken)
Monday-Friday 8am - 8pm (EST).
Telephone number is only valid in the United States and Canada.