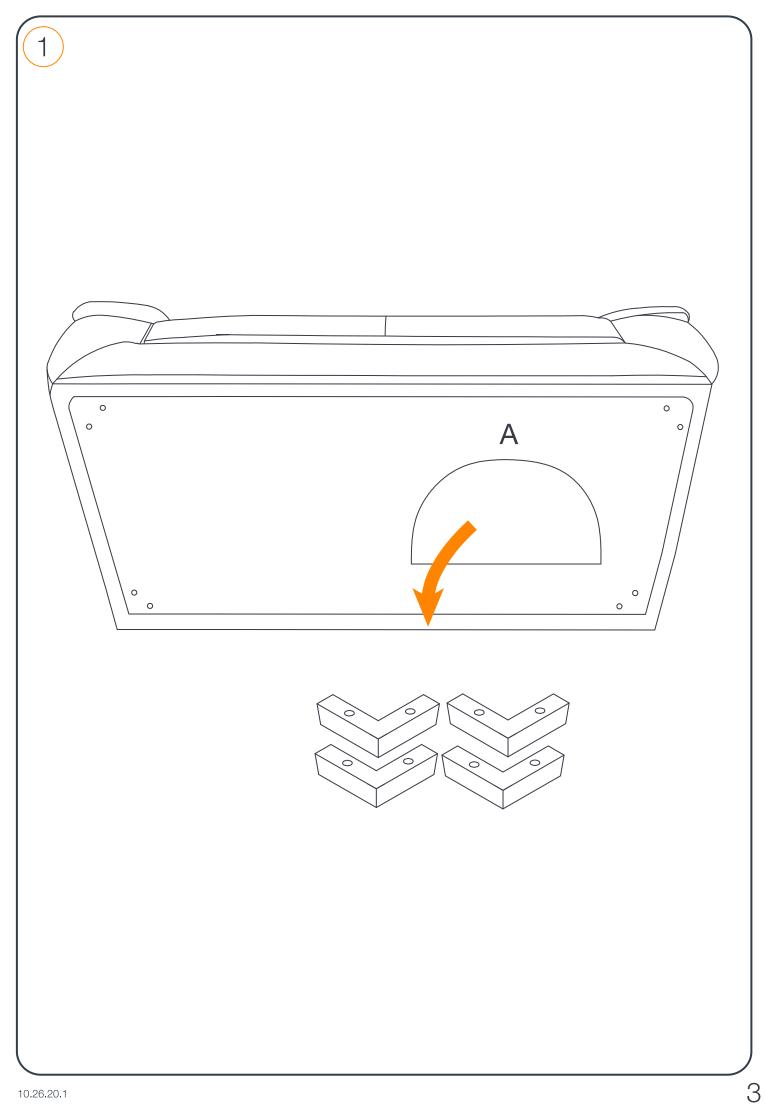

## Assembly Instructions MFR# 9S207-2000-1 Leather Loveseat







**IMPORTANT,** RETAIN FOR FUTURE REFERENCE: READ CAREFULLY For more information, visit: **www.northridge-home.com** 

For parts or customer service call: 1-866-387-8065
Or email: info@northridge-home.com
(English, French and Spanish languages spoken)
Monday-Friday 8am - 8pm (EST).
Telephone number is only valid in the United States and Canada.

WARNING: Small parts choking hazard

## Care & Cleaning

- Avoid exposing furniture directly to sunlight or heating and air conditioning outlets.
- Exposure to sunlight or heating and air conditioning outlets will fade/damage leather.
  - Wipe gently with a damp soft cloth to remove dust, dirt and any buildup.
    - Wipe the leather with a professional cleanser.



10.26.20.1







5