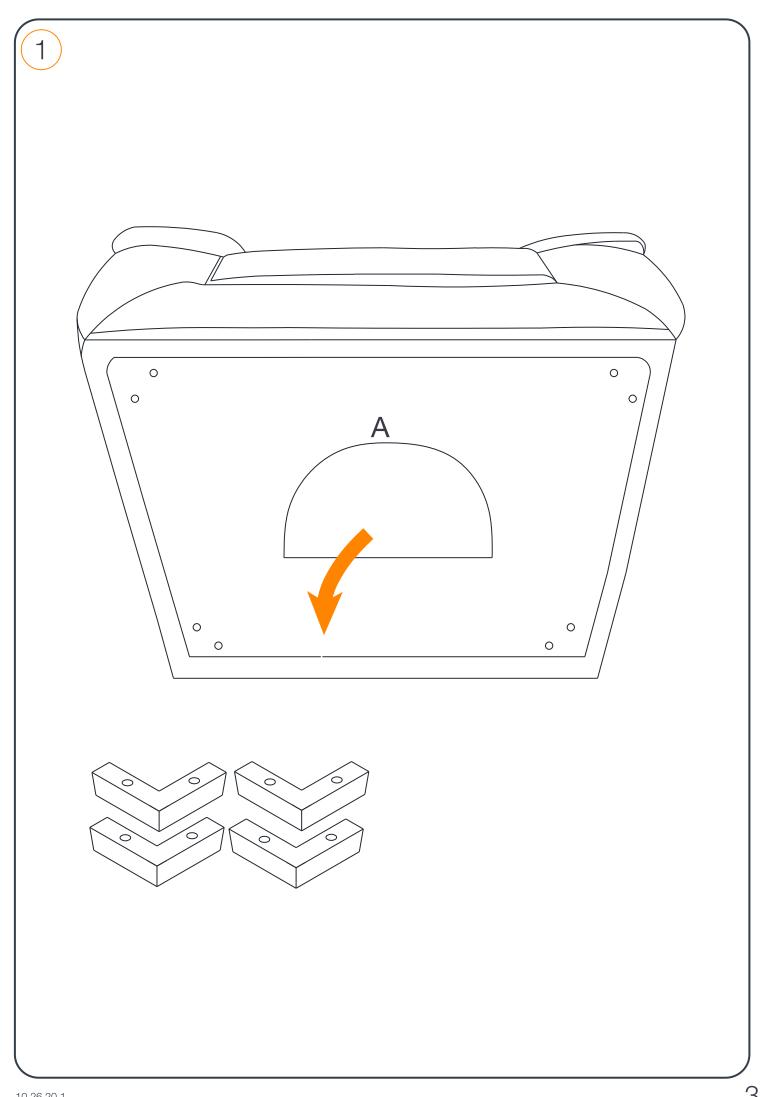

## Assembly Instructions MFR# 9S207-1000-1 Leather Chair

**IMPORTANT,** RETAIN FOR FUTURE REFERENCE: READ CAREFULLY For more information, visit: **www.northridge-home.com** 

For parts or customer service call: 1-866-387-8065
Or email: info@northridge-home.com
(English, French and Spanish languages spoken)
Monday-Friday 8am - 8pm (EST).
Telephone number is only valid in the United States and Canada.