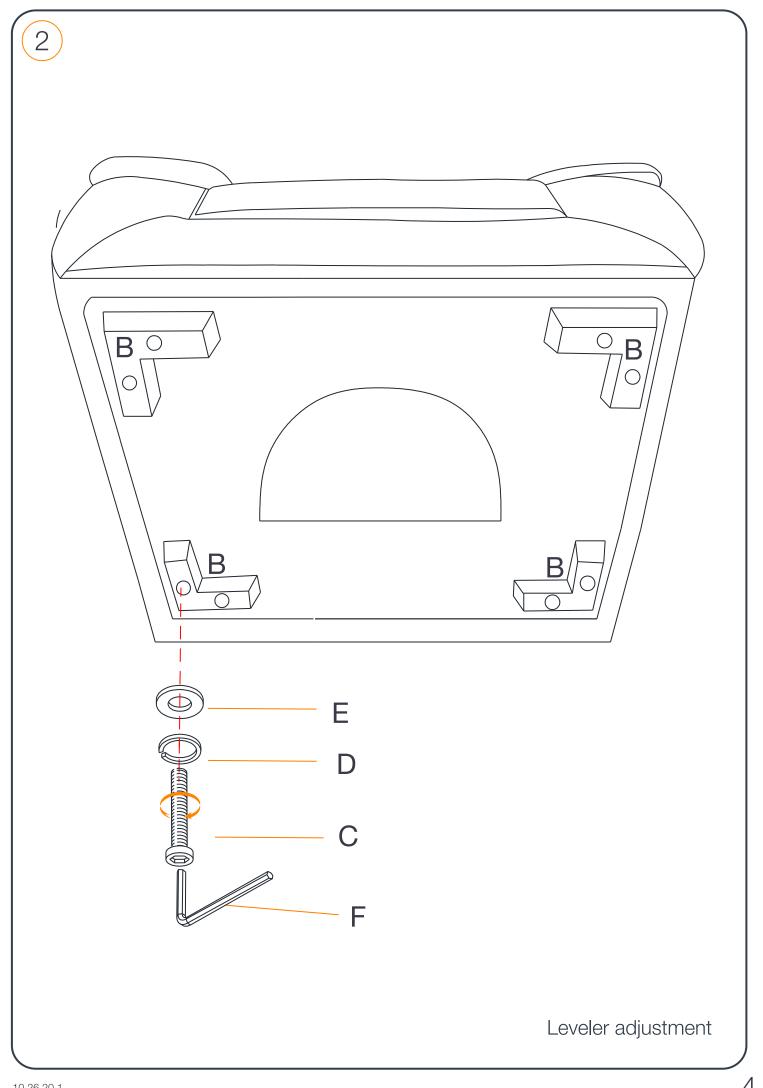

## Assembly Instructions MFR# 9S207-1000-1 Leather Chair

**IMPORTANT,** RETAIN FOR FUTURE REFERENCE: READ CAREFULLY For more information, visit: **www.northridge-home.com** 

For parts or customer service call: 1-866-387-8065
Or email: info@northridge-home.com
(English, French and Spanish languages spoken)
Monday-Friday 8am - 8pm (EST).
Telephone number is only valid in the United States and Canada.