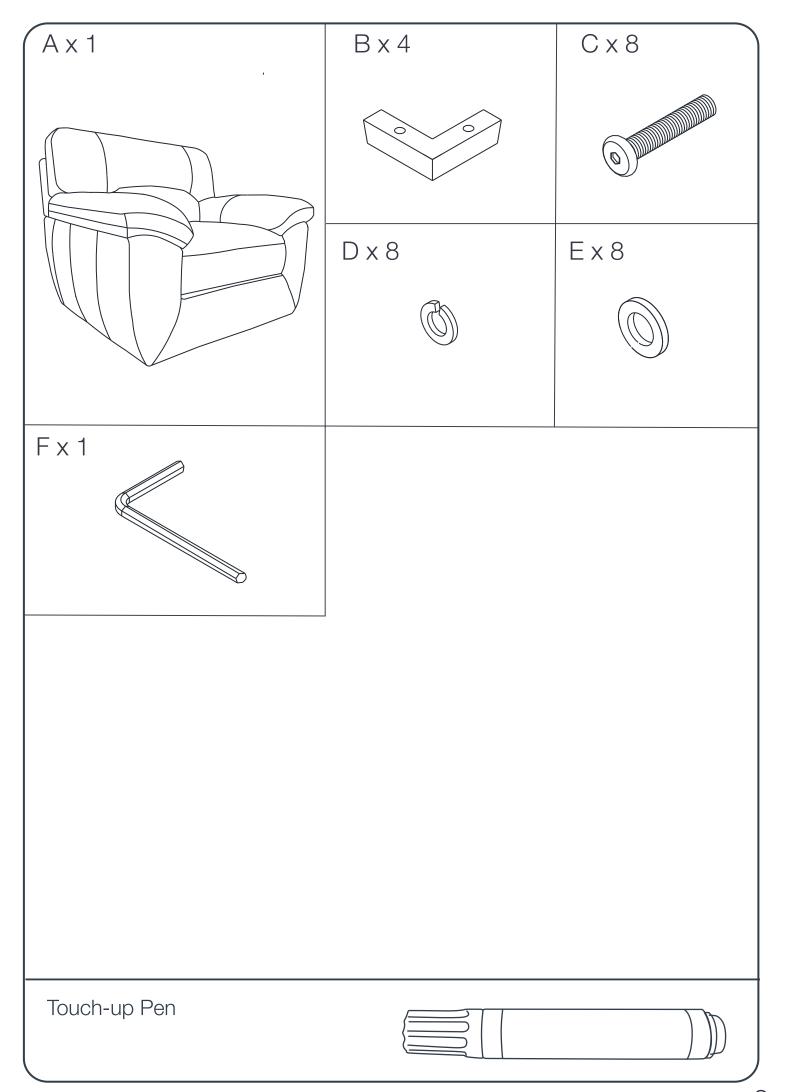

## Assembly Instructions MFR# 9S207-1000-1 Leather Chair

**IMPORTANT,** RETAIN FOR FUTURE REFERENCE: READ CAREFULLY For more information, visit: **www.northridge-home.com** 

For parts or customer service call: 1-866-387-8065
Or email: info@northridge-home.com
(English, French and Spanish languages spoken)
Monday-Friday 8am - 8pm (EST).
Telephone number is only valid in the United States and Canada.